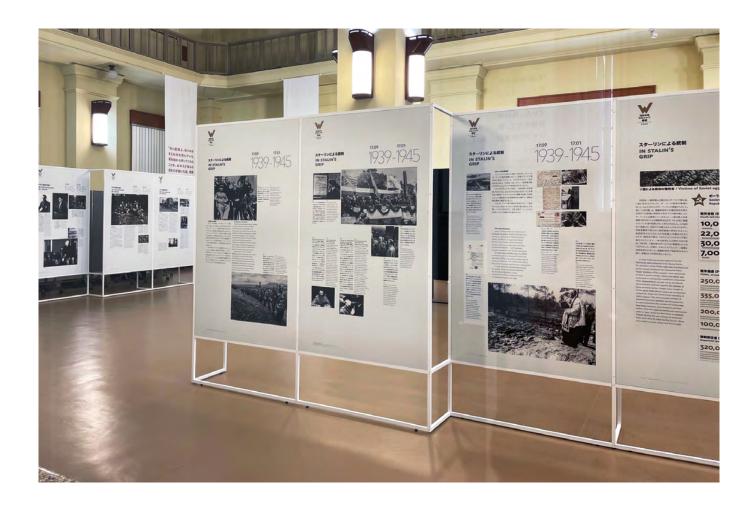

#### **ABOUT THE PROJECT:**

**Client:** The Warsaw Rising Museum

Location: Hiroshima, Japan

**Scope of Collaboration:** Design and implementation of exhibition systems for organizing temporar

and permanent exhibitions

Modular display stands perfectly align with current exhibition trends that emphasize simplicity, functionality, and aesthetics. The use of modern materials such as aluminium and high-quality plastics gives them an elegant appearance suitable for various types of exhibitions, from contemporary galleries to more classic museum spaces. Despite their simplicity, modular display stands offer extensive customization options. This allows for the creation of unique arrangements that highlight the character and theme of the exhibition while maintaining stylistic coherence throughout the display.

When creating exhibition systems for the Warsaw Rising Museum, we opted for the timeless combination of black and white. This classic colour combination not only adds elegance and sophistication to the exhibition but also creates a balance conducive to reflection and contemplation. The high-quality materials used in the production of modular display stands ensured their durability and sturdiness, which is crucial for intensively used exhibition spaces.

Osaka is the second Japanese city after Hiroshima in which the Warsaw Rising Museum has used HELO FORM display stands. The exhibition there consisted of more than fifty exhibition modules and display cases with exhibits.