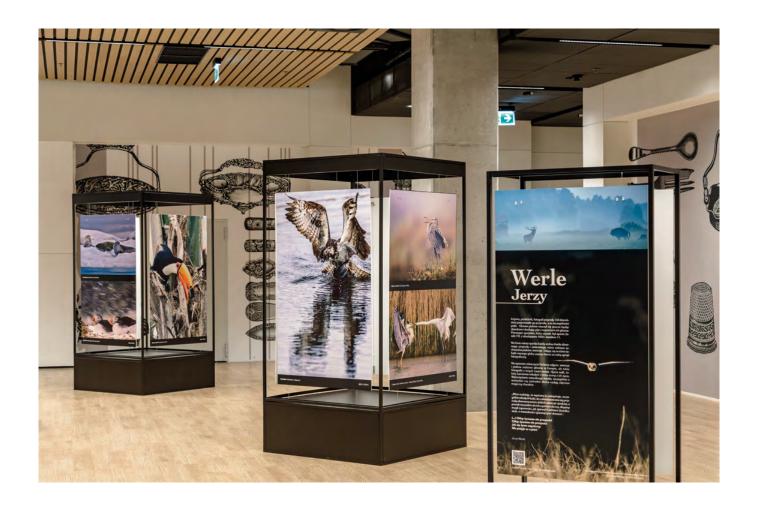

When designing display stands for Jerzy Werle's photogra-

phy exhibition, our goal was to create designs that combine effective communication with simplicity and elegance. Clean lines and geometric forms ensure that the display stands do not overwhelm the space but rather subtly enhance the aesthetic qualities of the presented photographs. This way, the works remain the focal point, and their reception is not disturbed by unnecessary elements.

HELO FORM display stands are a multi-season solution. At the Norblin Factory they were also used to organise the photo exhibition "Glances", during which more than 100 portraits by Bartosz Maciejewski were presented.