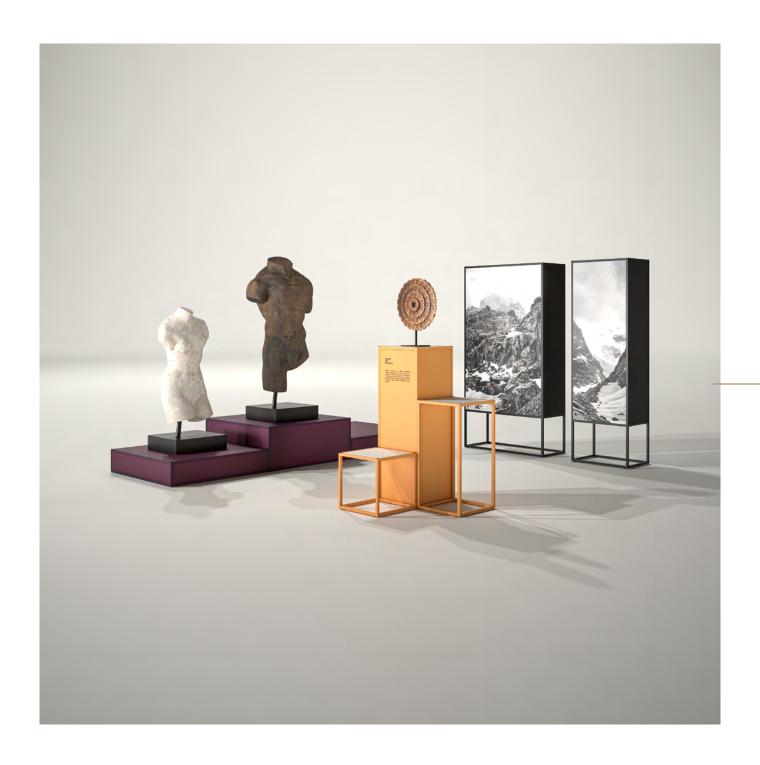

#### From Module to Complete Exhibition

With HELO FORM system, you can easily create any type of exhibition – from wall-mounted installations to free standing arrangements spreaded over hundreds of square meters. Modularity of the system enables creation of various spatial forms of displays – postuments, expositors that can be easily adapted to the space requirements and the specificity of the presented collections.

### Infinite arrangement possibilities

HELO FORM system provides freedom in spatial arrangement, allowing adaptation to various exhibition and stylistic requirements. Thanks to its modular design, displays can be easily tailored to the unique needs of each exhibition, creating a cohesive and functional backdrop for the collections.