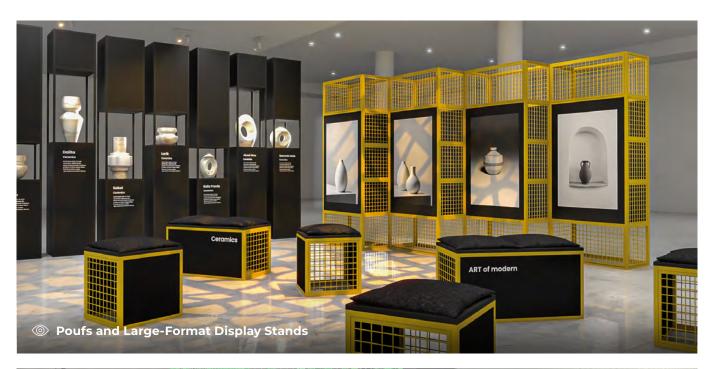

### Design Studio

Take a look at the exhibition projects we bring to life at HELO FORM Studio

HELO FORM modular system is designed to maximize the potential of a given space and provide an aesthetic backdrop for the displayed works.

The minimalist, clean lines of HELO FORM display units offer an excellent setting for all types of exhibitions. The system is a testament to contemporary design art, showcasing both style and practicality.