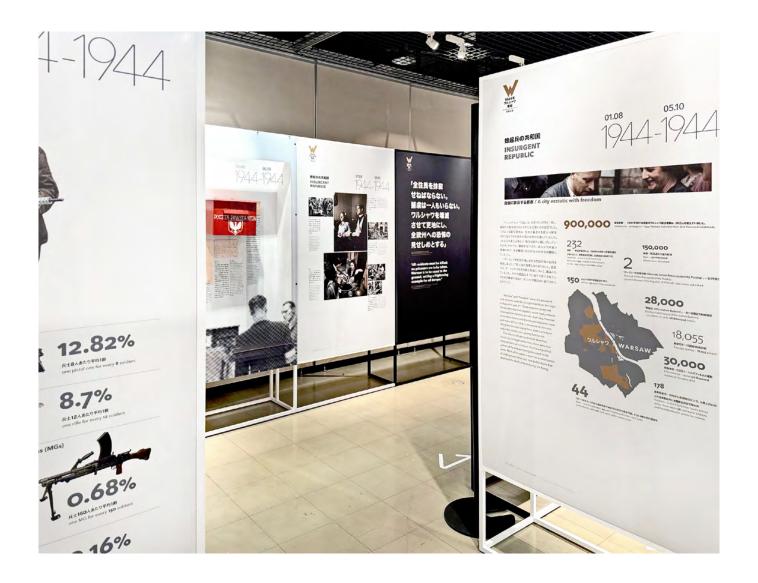

#### **ABOUT THE PROJECT:**

**Client:** The Warsaw Rising Museum

Location: Hiroshima, Japan

**Scope of Collaboration:** Design and implementation of exhibition systems for organizing temporar

and permanent exhibitions

When creating exhibition systems for the Warsaw Rising Museum, we opted for the timeless combination of black and white. This classic colour combination not only adds elegance and sophistication to the exhibition but also creates a balance conducive to reflection and contemplation. The high-quality materials used in the production of modular display stands ensured their durability and sturdiness, which is crucial for intensively used exhibition spaces.

Osaka is the second Japanese city after Hiroshima in which the Warsaw Rising Museum has used HELO FORM display stands. The exhibition there consisted of more than fifty exhibition modules and display cases with exhibits.