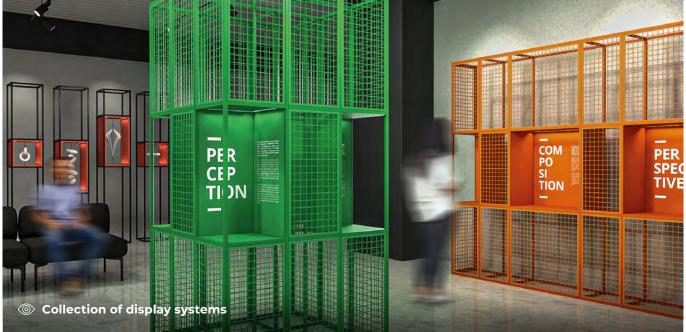

### Design Studio

Take a look at the exhibition projects we bring to life at HELO FORM Studio

HELO FORM modular system is designed to maximize the potential of a given space and provide an aesthetic backdrop for the displayed works.

The minimalist, clean lines of HELO FORM display units offer an excellent setting for all types of exhibitions. The system is a testament to contemporary design art, showcasing both style and practicality.