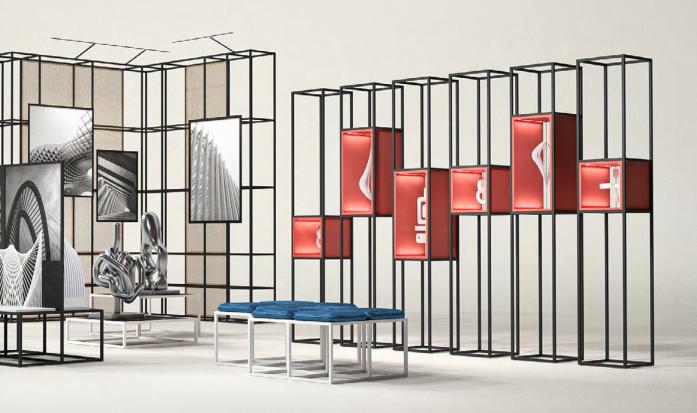

#### From Module to Complete Exhibition

With HELO FORM system, you can easily create any type of exhibition – from wall-mounted installations to free standing arrangements spreaded over hundreds of square meters. Modularity of the system enables creation of various spatial forms of displays – postuments, expositors that can be easily adapted to the space requirements and the specificity of the presented collections.

### Infinite arrangement possibilities

HELO FORM system provides freedom in spatial arrangement, allowing adaptation to various exhibition and stylistic requirements. Thanks to its modular design, displays can be easily tailored to the unique needs of each exhibition, creating a cohesive and functional backdrop for the collections.

### Design Studio

Take a look at the exhibition projects we bring to life at HELO FORM Studio

HELO FORM modular system is designed to maximize the potential of a given space and provide an aesthetic backdrop for the displayed works.

The minimalist, clean lines of HELO FORM display units offer an excellent setting for all types of exhibitions. The system is a testament to contemporary design art, showcasing both style and practicality.