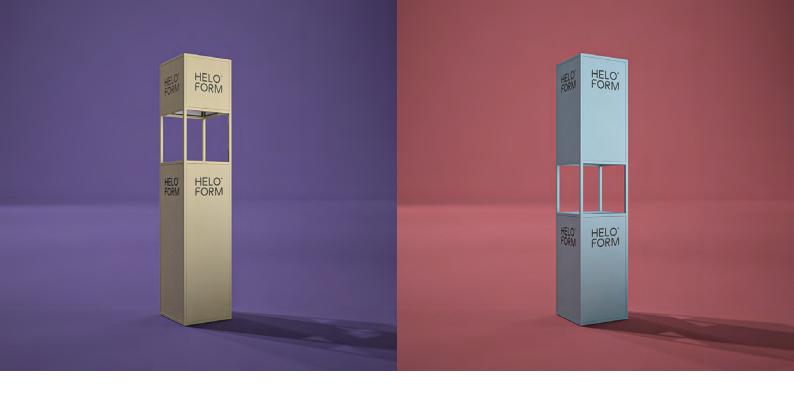

#### From Module to Complete Exhibition

With HELO FORM system, you can easily create any type of exhibition – from wall-mounted installations to free standing arrangements spreaded over hundreds of square meters. Modularity of the system enables creation of various spatial forms of displays – postuments, expositors that can be easily adapted to the space requirements and the specificity of the presented collections.

In the world of modular systems, everything begins with one key element – a single module. It serves as the foundation of every project – the basic unit that can be multiplied and modified, creating countless combinations and configurations.

### Infinite arrangement possibilities

HELO FORM system provides freedom in spatial arrangement, allowing adaptation to various exhibition and stylistic requirements. Thanks to its modular design, displays can be easily tailored to the unique needs of each exhibition, creating a cohesive and functional backdrop for the collections.