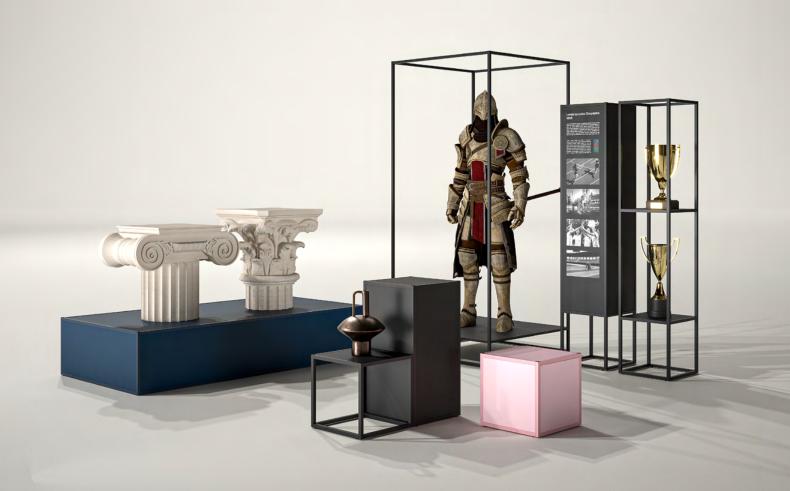

#### From Module to Complete Exhibition

With HELO FORM system, you can easily create any type of exhibition – from wall-mounted installations to free standing arrangements spreaded over hundreds of square meters. Modularity of the system enables creation of various spatial forms of displays – postuments, expositors that can be easily adapted to the space requirements and the specificity of the presented collections.

In the world of modular systems, everything begins with one key element – a single module. It serves as the foundation of every project – the basic unit that can be multiplied and modified, creating countless combinations and configurations.

### Infinite arrangement possibilities

HELO FORM system provides freedom in spatial arrangement, allowing adaptation to various exhibition and stylistic requirements. Thanks to its modular design, displays can be easily tailored to the unique needs of each exhibition, creating a cohesive and functional backdrop for the collections.