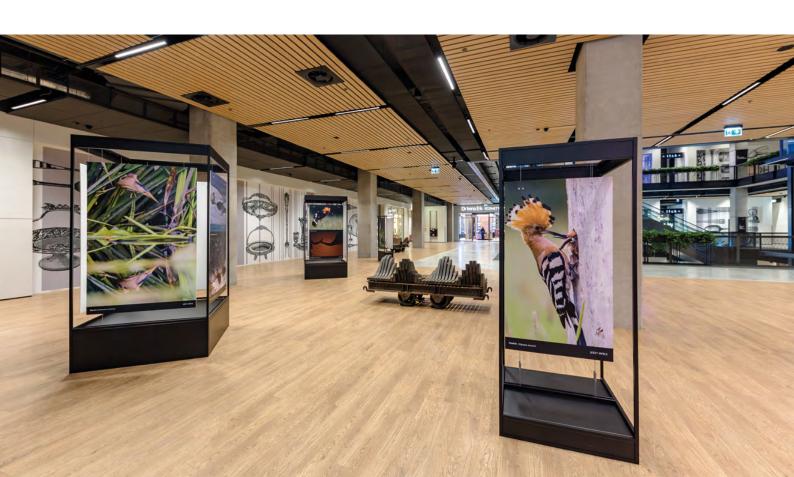

#### **ABOUT THE PROJECT:**

**Client:** The Warsaw Rising Museum

Location: Hiroshima, Japan

**Scope of Collaboration:** Design and implementation of exhibition systems for organizing temporar

and permanent exhibitions

Osaka is the second Japanese city after Hiroshima in which the Warsaw Rising Museum has used HELO FORM display stands. The exhibition there consisted of more than fifty exhibition modules and display cases with exhibits.