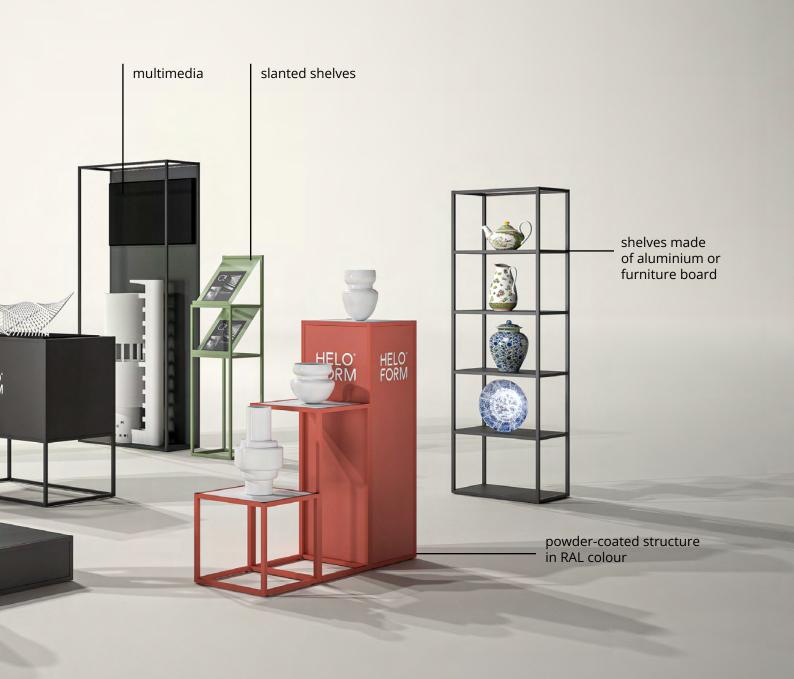

#### From Module to Complete Exhibition

With HELO FORM system, you can easily create any type of exhibition – from wall-mounted installations to free standing arrangements spreaded over hundreds of square meters. Modularity of the system enables creation of various spatial forms of displays – postuments, expositors that can be easily adapted to the space requirements and the specificity of the presented collections.

In the world of modular systems, everything begins with one key element – a single module. It serves as the foundation of every project – the basic unit that can be multiplied and modified, creating countless combinations and configurations.

### Infinite arrangement possibilities

HELO FORM system provides freedom in spatial arrangement, allowing adaptation to various exhibition and stylistic requirements. Thanks to its modular design, displays can be easily tailored to the unique needs of each exhibition, creating a cohesive and functional backdrop for the collections.