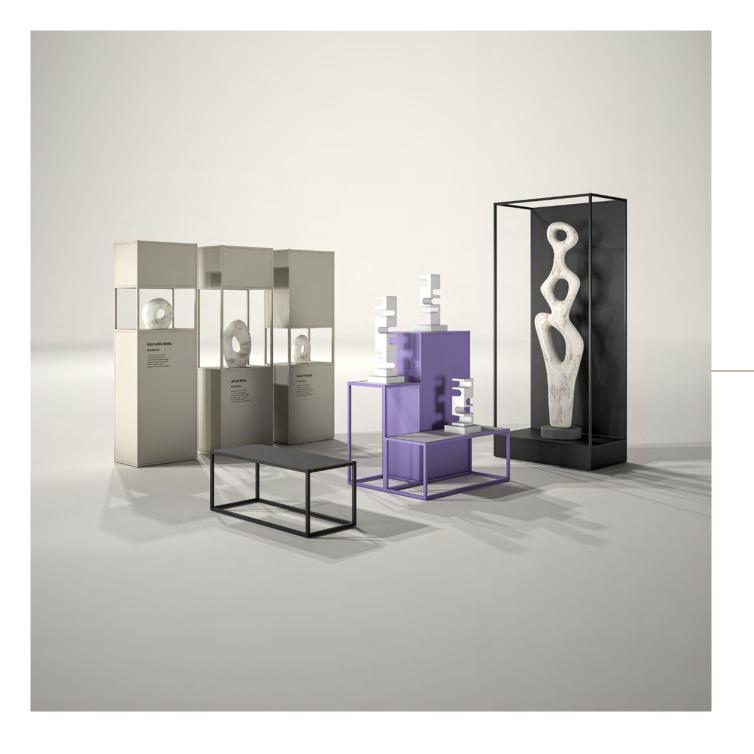

### Design Studio

Take a look at the exhibition projects we bring to life at HELO FORM Studio

HELO FORM modular system is designed to maximize the potential of a given space and provide an aesthetic backdrop for the displayed works.

The minimalist, clean lines of HELO FORM display units offer an excellent setting for all types of exhibitions. The system is a testament to contemporary design art, showcasing both style and practicality.