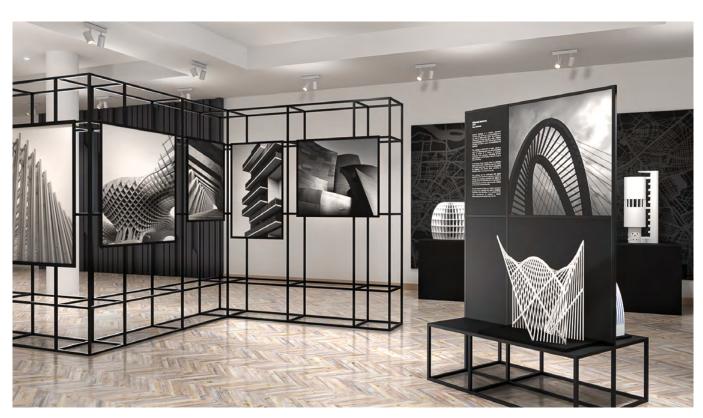

and permanent exhibitions

Organizing photographic exhibitions is a challenge that requires not only the careful selection of works but also their professional presentation. Modular display stands are an excellent solution, as they can easily be integrated into any exhibition space. These solutions are highly flexible, they can easily integrate into meet the needs of a specific exhibition. This means that a single set of modular display stands can be used multiple times, making them extremely economical and practical.

When designing display stands for Jerzy Werle's photogra-

phy exhibition, our goal was to create designs that combine effective communication with simplicity and elegance. Clean lines and geometric forms ensure that the display stands do not overwhelm the space but rather subtly enhance the aesthetic qualities of the presented photographs. This way, the works remain the focal point, and their reception is not disturbed by unnecessary elements.

HELO FORM display stands are a multi-season solution. At the Norblin Factory they were also used to organise the photo exhibition "Glances", during which more than 100 portraits by Bartosz Maciejewski were presented.