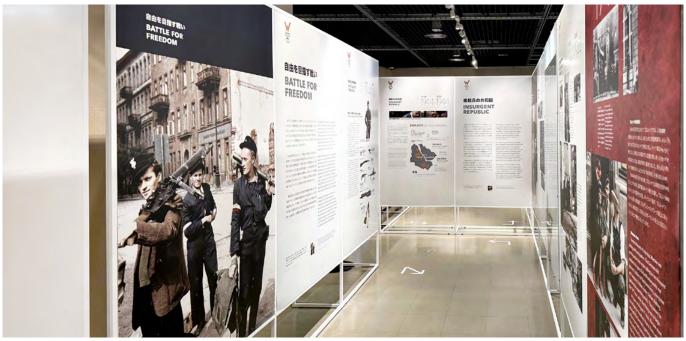

#### **ABOUT THE PROJECT:**

**Client:** The Warsaw Rising Museum

Location: Hiroshima, Japan

**Scope of Collaboration:** Design and implementation of exhibition systems for organizing temporar

and permanent exhibitions

When creating exhibition systems for the Warsaw Rising Museum, we opted for the timeless combination of black and white. This classic colour combination not only adds elegance and sophistication to the exhibition but also creates a balance conducive to reflection and contemplation. The high-quality materials used in the production of modular display stands ensured their durability and sturdiness, which is crucial for intensively used exhibition spaces.

Osaka is the second Japanese city after Hiroshima in which the Warsaw Rising Museum has used HELO FORM display stands. The exhibition there consisted of more than fifty exhibition modules and display cases with exhibits.