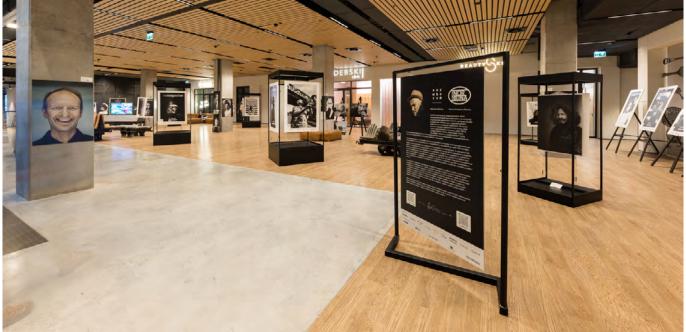

#### **ABOUT THE PROJECT:**

Client: Capital Park Group - Art Norblin

Location: The Norblin Factory. Warsaw, Poland

**Scope of Collaboration:** Design and implementation of exhibition systems for organizing temporary

and permanent exhibitions

Organizing photographic exhibitions is a challenge that requires not only the careful selection of works but also their professional presentation. Modular display stands are an excellent solution, as they can easily be integrated into any exhibition space. These solutions are highly flexible, they can easily integrate into meet the needs of a specific exhibition. This means that a single set of modular display stands can be used multiple times, making them extremely economical and practical.

When designing display stands for Jerzy Werle's photogra-

phy exhibition, our goal was to create designs that combine effective communication with simplicity and elegance. Clean lines and geometric forms ensure that the display stands do not overwhelm the space but rather subtly enhance the aesthetic qualities of the presented photographs. This way, the works remain the focal point, and their reception is not disturbed by unnecessary elements.

HELO FORM display stands are a multi-season solution. At the Norblin Factory they were also used to organise the photo exhibition "Glances", during which more than 100 portraits by Bartosz Maciejewski were presented.