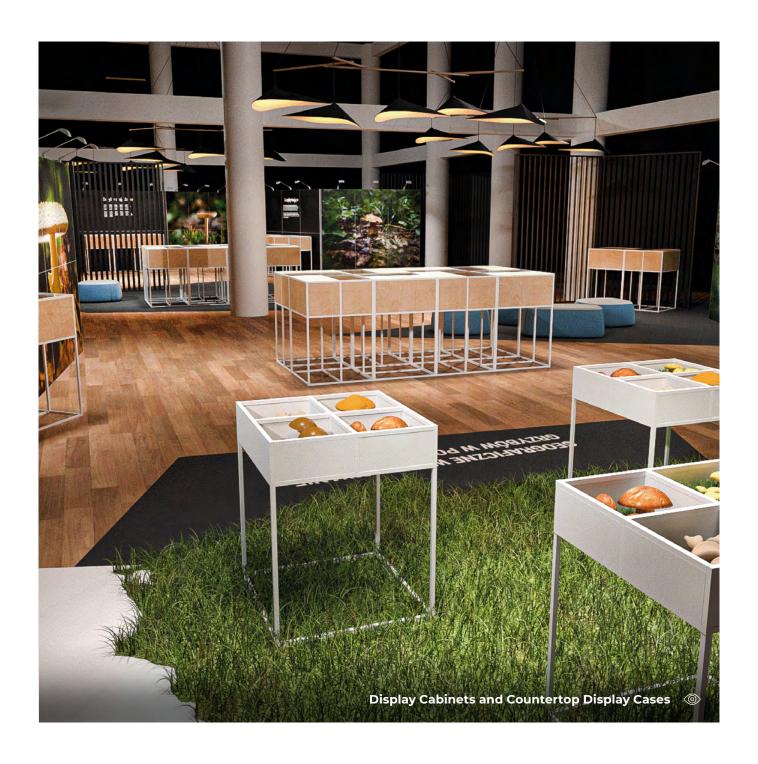

### Design Studio

Take a look at the exhibition projects we bring to life at HELO FORM Studio

HELO FORM modular system is designed to maximize the potential of a given space and provide an aesthetic backdrop for the displayed works.

The minimalist, clean lines of HELO FORM display units offer an excellent setting for all types of exhibitions. The system is a testament to contemporary design art, showcasing both style and practicality.