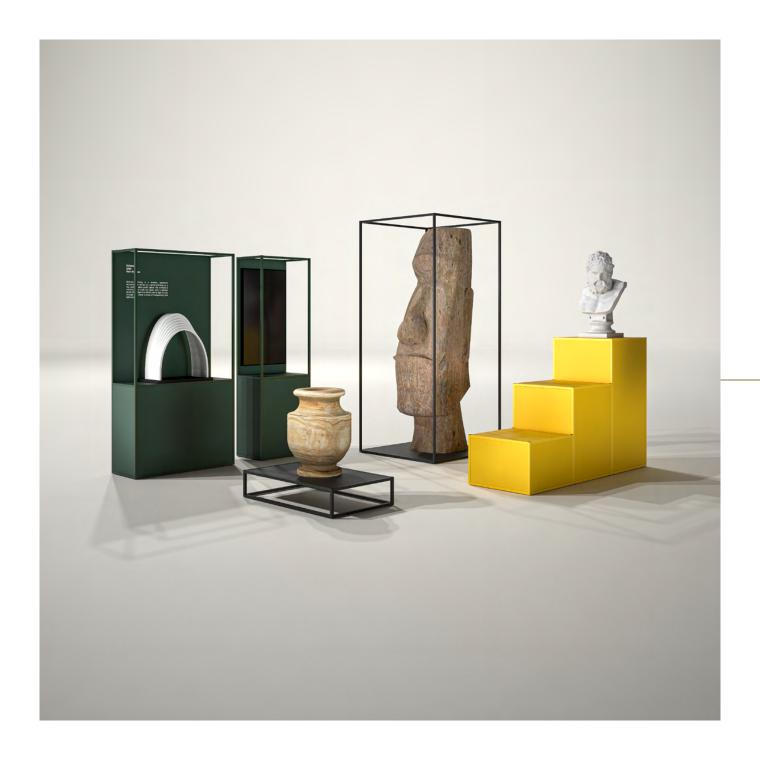

#### From Module to Complete Exhibition

With HELO FORM system, you can easily create any type of exhibition – from wall-mounted installations to free standing arrangements spreaded over hundreds of square meters. Modularity of the system enables creation of various spatial forms of displays – postuments, expositors that can be easily adapted to the space requirements and the specificity of the presented collections.

In the world of modular systems, everything begins with one key element – a single module. It serves as the foundation of every project – the basic unit that can be multiplied and modified, creating countless combinations and configurations.

### Infinite arrangement possibilities

HELO FORM system provides freedom in spatial arrangement, allowing adaptation to various exhibition and stylistic requirements. Thanks to its modular design, displays can be easily tailored to the unique needs of each exhibition, creating a cohesive and functional backdrop for the collections.