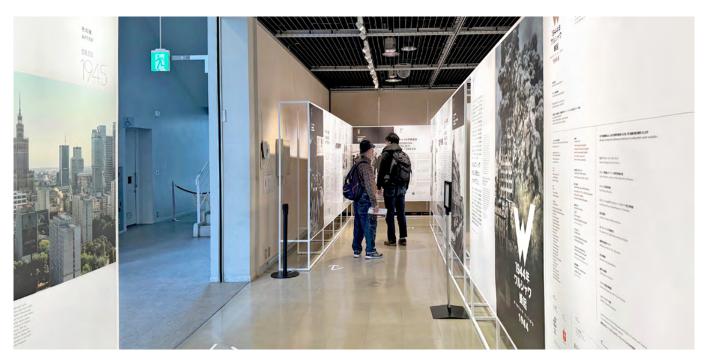

#### **ABOUT THE PROJECT:**

**Client:** The Warsaw Rising Museum

Location: Hiroshima, Japan

**Scope of Collaboration:** Design and implementation of exhibition systems for organizing temporar

and permanent exhibitions

When creating exhibition systems for the Warsaw Rising Museum, we opted for the timeless combination of black and white. This classic colour combination not only adds elegance and sophistication to the exhibition but also creates a balance conducive to reflection and contemplation. The high-quality materials used in the production of modular display stands ensured their durability and sturdiness, which is crucial for intensively used exhibition spaces.

Osaka is the second Japanese city after Hiroshima in which the Warsaw Rising Museum has used HELO FORM display stands. The exhibition there consisted of more than fifty exhibition modules and display cases with exhibits.