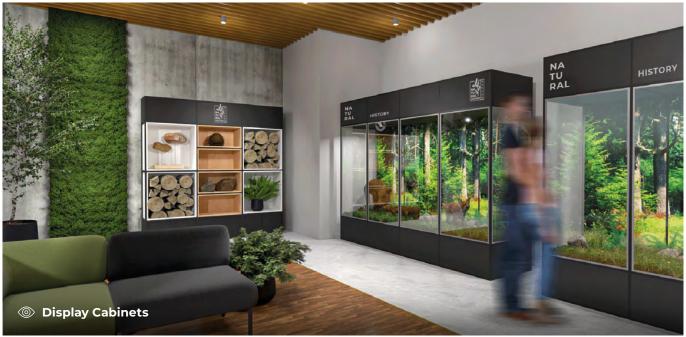

#### From Module to Complete Exhibition

With HELO FORM system, you can easily create any type of exhibition – from wall-mounted installations to free standing arrangements spreaded over hundreds of square meters. Modularity of the system enables creation of various spatial forms of displays – postuments, expositors that can be easily adapted to the space requirements and the specificity of the presented collections.

### Infinite arrangement possibilities

HELO FORM system provides freedom in spatial arrangement, allowing adaptation to various exhibition and stylistic requirements. Thanks to its modular design, displays can be easily tailored to the unique needs of each exhibition, creating a cohesive and functional backdrop for the collections.