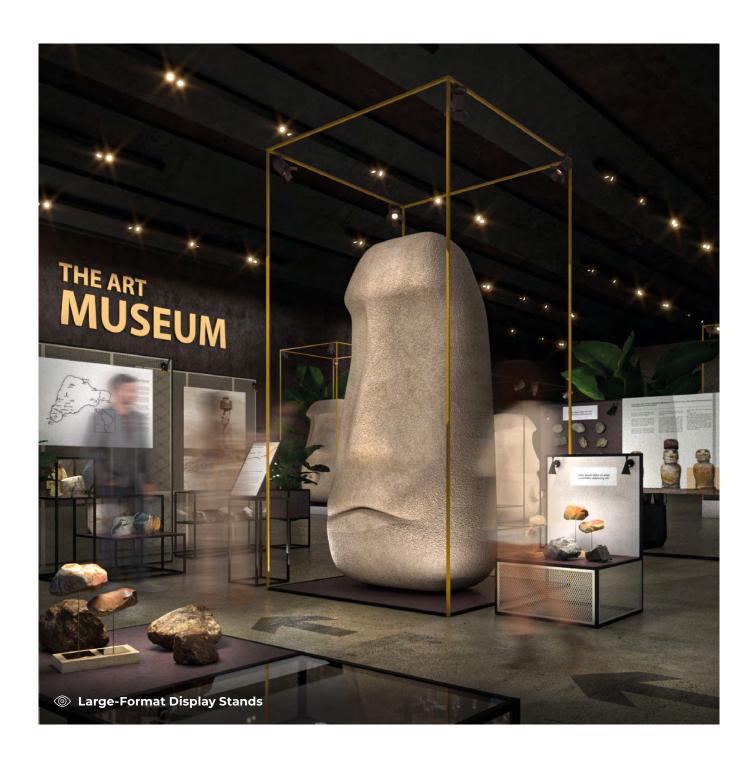

#### From Module to Complete Exhibition

With HELO FORM system, you can easily create any type of exhibition – from wall-mounted installations to free standing arrangements spreaded over hundreds of square meters. Modularity of the system enables creation of various spatial forms of displays – postuments, expositors that can be easily adapted to the space requirements and the specificity of the presented collections.

### Infinite arrangement possibilities

HELO FORM system provides freedom in spatial arrangement, allowing adaptation to various exhibition and stylistic requirements. Thanks to its modular design, displays can be easily tailored to the unique needs of each exhibition, creating a cohesive and functional backdrop for the collections.