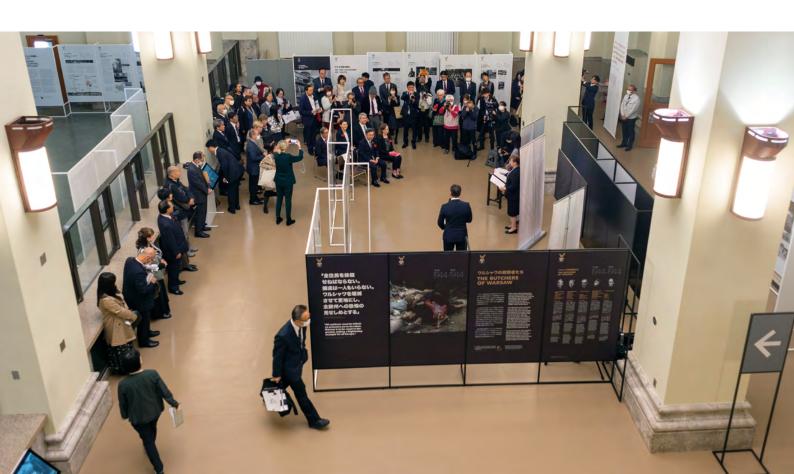

#### **ABOUT THE PROJECT:**

**Client:** The Warsaw Rising Museum

Location: Hiroshima, Japan

**Scope of Collaboration:** Design and implementation of exhibition systems for organizing temporar

and permanent exhibitions

Modular display stands perfectly align with current exhibition trends that emphasize simplicity, functionality, and aesthetics. The use of modern materials such as aluminium and high-quality plastics gives them an elegant appearance suitable for various types of exhibitions, from contemporary galleries to more classic museum spaces. Despite their simplicity, modular display stands offer extensive customization options. This allows for the creation of unique arrangements that highlight the character and theme of the exhibition while maintaining stylistic coherence throughout the display.

When creating exhibition systems for the Warsaw Rising Museum, we opted for the timeless combination of black and white. This classic colour combination not only adds elegance and sophistication to the exhibition but also creates a balance conducive to reflection and contemplation. The high-quality materials used in the production of modular display stands ensured their durability and sturdiness, which is crucial for intensively used exhibition spaces.

Osaka is the second Japanese city after Hiroshima in which the Warsaw Rising Museum has used HELO FORM display stands. The exhibition there consisted of more than fifty exhibition modules and display cases with exhibits.