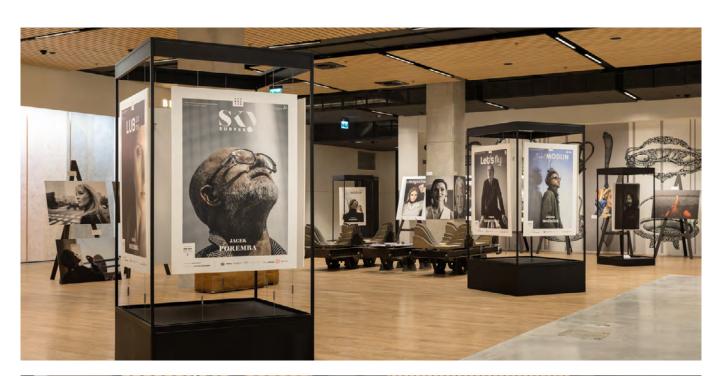

#### **ABOUT THE PROJECT:**

Client: Capital Park Group - Art Norblin

Location: The Norblin Factory. Warsaw, Poland

**Scope of Collaboration:** Design and implementation of exhibition systems for organizing temporary

and permanent exhibitions

Organizing photographic exhibitions is a challenge that requires not only the careful selection of works but also their professional presentation. Modular display stands are an excellent solution, as they can easily be integrated into any exhibition space. These solutions are highly flexible, they can easily integrate into meet the needs of a specific exhibition. This means that a single set of modular display stands can be used multiple times, making them extremely economical and practical.

When designing display stands for Jerzy Werle's photogra-

phy exhibition, our goal was to create designs that combine effective communication with simplicity and elegance. Clean lines and geometric forms ensure that the display stands do not overwhelm the space but rather subtly enhance the aesthetic qualities of the presented photographs. This way, the works remain the focal point, and their reception is not disturbed by unnecessary elements.

HELO FORM display stands are a multi-season solution. At the Norblin Factory they were also used to organise the photo exhibition "Glances", during which more than 100 portraits by Bartosz Maciejewski were presented.