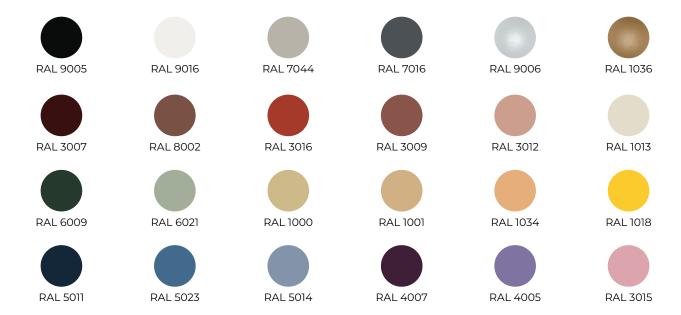

#### Laminated furniture board

K516 Toffee SU

K513 Marshmallow SU

5981 Cashmere

0101 Front White PE

K517 Azure Blue SU

K514 Deep Sahara SU

8984 Navy Blue AF

0164 Anthracite PE

K687 Dark Forest PD

K515 Spice Red SU

K098 Ceramic Red SU

0190 Black PE

#### Powder coating: colours from the RAL palette