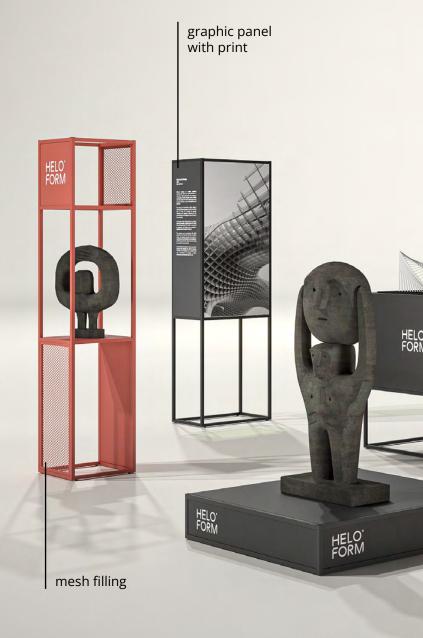

#### From Module to Complete Exhibition

With HELO FORM system, you can easily create any type of exhibition – from wall-mounted installations to free standing arrangements spreaded over hundreds of square meters. Modularity of the system enables creation of various spatial forms of displays – postuments, expositors that can be easily adapted to the space requirements and the specificity of the presented collections.

In the world of modular systems, everything begins with one key element – a single module. It serves as the foundation of every project – the basic unit that can be multiplied and modified, creating countless combinations and configurations.

### Infinite arrangement possibilities

HELO FORM system provides freedom in spatial arrangement, allowing adaptation to various exhibition and stylistic requirements. Thanks to its modular design, displays can be easily tailored to the unique needs of each exhibition, creating a cohesive and functional backdrop for the collections.