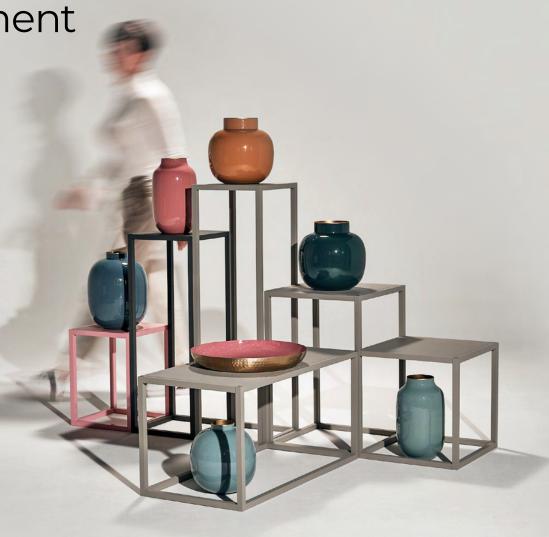

#### From Module to Complete Exhibition

With HELO FORM system, you can easily create any type of exhibition – from wall-mounted installations to free standing arrangements spreaded over hundreds of square meters. Modularity of the system enables creation of various spatial forms of displays – postuments, expositors that can be easily adapted to the space requirements and the specificity of the presented collections.

### Infinite arrangement possibilities

HELO FORM system provides freedom in spatial arrangement, allowing adaptation to various exhibition and stylistic requirements. Thanks to its modular design, displays can be easily tailored to the unique needs of each exhibition, creating a cohesive and functional backdrop for the collections.