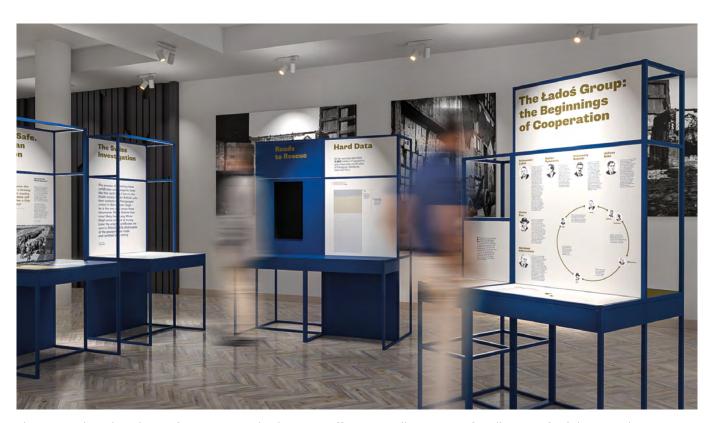

#### **ABOUT THE PROJECT:**

Client: Capital Park Group - Art Norblin

Location: The Norblin Factory. Warsaw, Poland

**Scope of Collaboration:** Design and implementation of exhibition systems for organizing temporary

and permanent exhibitions

Organizing photographic exhibitions is a challenge that requires not only the careful selection of works but also their professional presentation. Modular display stands are an excellent solution, as they can easily be integrated into any exhibition space. These solutions are highly flexible, they can easily integrate into meet the needs of a specific exhibition. This means that a single set of modular display stands can be used multiple times, making them extremely economical and practical.

When designing display stands for Jerzy Werle's photogra-

phy exhibition, our goal was to create designs that combine effective communication with simplicity and elegance. Clean lines and geometric forms ensure that the display stands do not overwhelm the space but rather subtly enhance the aesthetic qualities of the presented photographs. This way, the works remain the focal point, and their reception is not disturbed by unnecessary elements.

HELO FORM display stands are a multi-season solution. At the Norblin Factory they were also used to organise the photo exhibition "Glances", during which more than 100 portraits by Bartosz Maciejewski were presented.