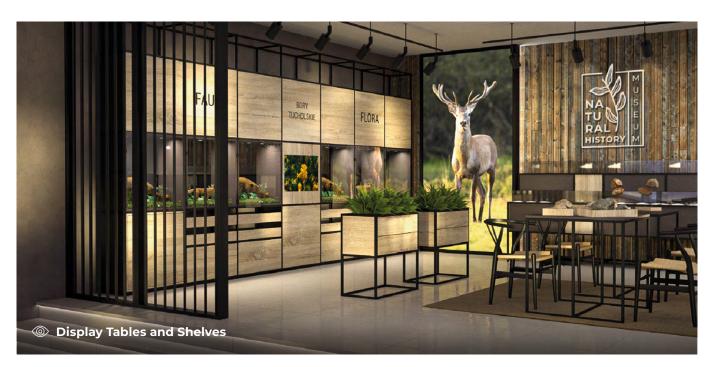

#### From Module to Complete Exhibition

With HELO FORM system, you can easily create any type of exhibition – from wall-mounted installations to free standing arrangements spreaded over hundreds of square meters. Modularity of the system enables creation of various spatial forms of displays – postuments, expositors that can be easily adapted to the space requirements and the specificity of the presented collections.

### Infinite arrangement possibilities

HELO FORM system provides freedom in spatial arrangement, allowing adaptation to various exhibition and stylistic requirements. Thanks to its modular design, displays can be easily tailored to the unique needs of each exhibition, creating a cohesive and functional backdrop for the collections.