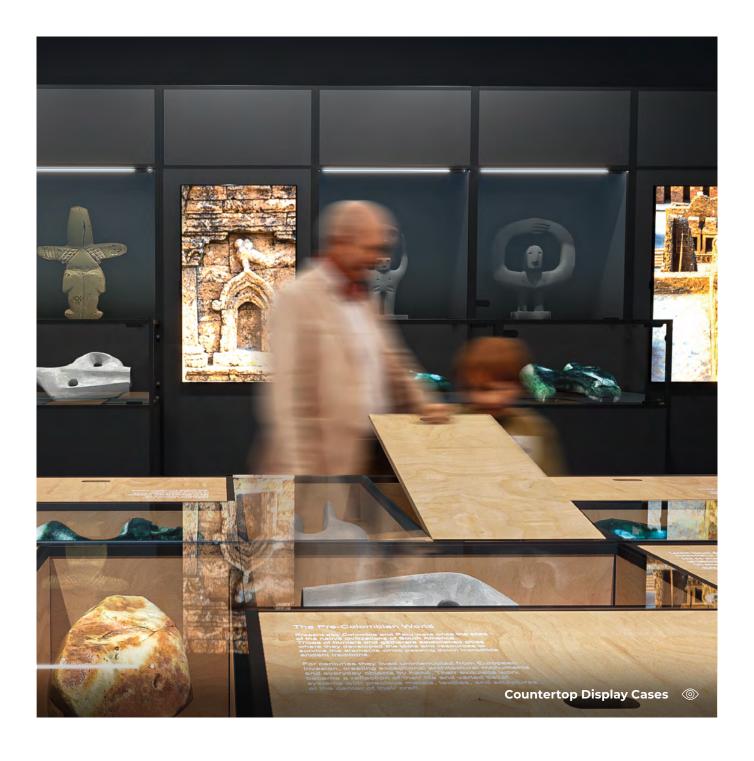

#### From Module to Complete Exhibition

With HELO FORM system, you can easily create any type of exhibition – from wall-mounted installations to free standing arrangements spreaded over hundreds of square meters. Modularity of the system enables creation of various spatial forms of displays – postuments, expositors that can be easily adapted to the space requirements and the specificity of the presented collections.

### Infinite arrangement possibilities

HELO FORM system provides freedom in spatial arrangement, allowing adaptation to various exhibition and stylistic requirements. Thanks to its modular design, displays can be easily tailored to the unique needs of each exhibition, creating a cohesive and functional backdrop for the collections.